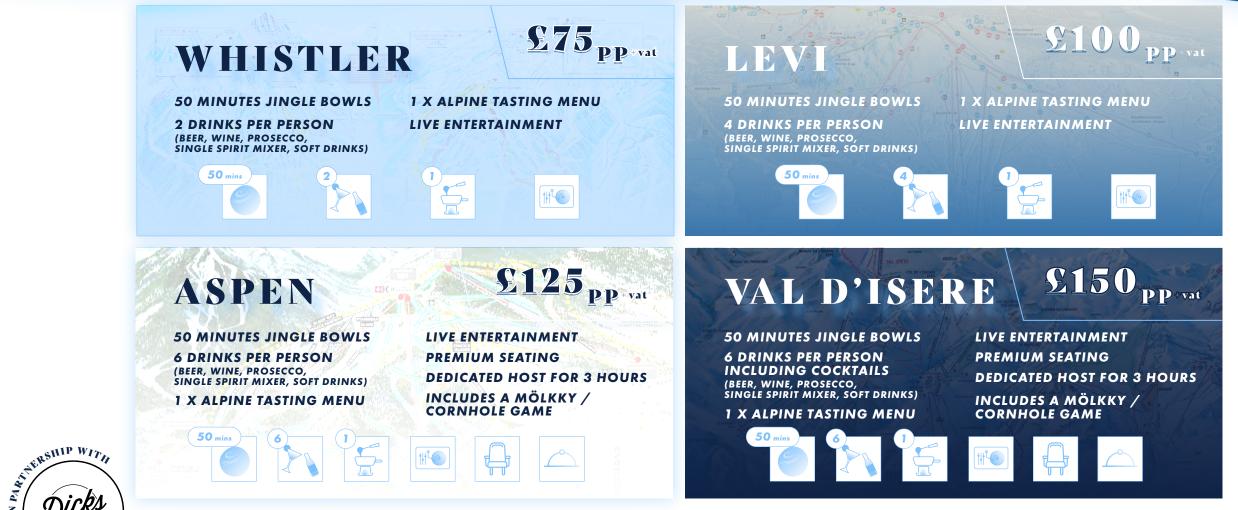

# Why Book Winters of the World

An unparalleled winter event that encapsulates global traditions in the heart of London.

Direct from the French Alps, our bands bring the genuine energy and vibrancy of the mountain parties to Central London. A mouth-watering culinary journey featuring international cuisine, tailored to complement event themes and activities.

An electrifying music experience delivered by some of London's finest DJs, setting the perfect backdrop for a memorable night. Partnering with internationally renowned drinks brands, ensuring a premium selection of beverages that resonate with global festive vibes.

Professional actors enhance the competitive socialising experience, ensuring it's not just a game, but a captivating narrativedriven encounter. A festive-themed enclosure that promises to transport guests to iconic winter destinations around the globe.

A touch of enchantment with floor magicians ready to astonish guests, adding that extra sprinkle of wonder to the event.

"The Winters of the World" is not just an event—it's a multi-sensory journey, a celebration of global winter traditions, and a promise of unforgettable moments, all in one mesmerising package.